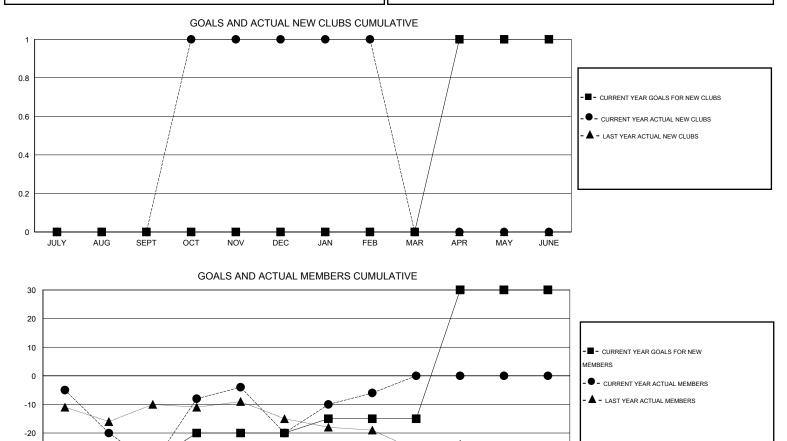

## HAL GRIFFIN CNAT.

| GMT: HAL GRIFFIN LOCATION A |                  |                   |                  | ON ARKANSA       | ARKANSAS      |                    |                                     |                    |                  |
|-----------------------------|------------------|-------------------|------------------|------------------|---------------|--------------------|-------------------------------------|--------------------|------------------|
| Clubs                       |                  |                   |                  |                  | Members       |                    |                                     |                    |                  |
|                             | RESU             | LTS FOR 2015-2016 |                  |                  |               | RESI               | JLTS FOR 2015-2016                  |                    |                  |
| QUARTER                     | NEW CLUB<br>GOAL | NEW CLUBS         | DROPPED<br>CLUBS | NET<br>GAIN/LOSS | QUARTER       | NEW MEMBER<br>GOAL | CHARTER AND<br>NEW MEMBERS<br>ADDED | DROPPED<br>MEMBERS | NET<br>GAIN/LOSS |
| JULY/AUG/SEPT               | 0                | 0                 | 0                | 0                | JULY/AUG/SEPT | -30                | 12                                  | 43                 | -31              |
| OCT/NOV/DEC                 | 0                | 1                 | 0                | 1                | OCT/NOV/DEC   | 10                 | 34                                  | 23                 | 11               |
| JAN/FEB/MAR                 | 0                | 0                 | 0                | 0                | JAN/FEB/MAR   | 5                  | 16                                  | 2                  | 14               |
| APR/MAY/JUNE                | 1                | 0                 | 0                | 0                | APR/MAY/JUNE  | 45                 | 0                                   | 0                  | 0                |

-30 \* -40 JULY AUG SEPT OCT DEC FEB APR JUNE NOV JAN MAR MAY ٦Г

| 17 CLUBS OF 30 ADDED 1 OR MORE | GENDER DISTRIBUTION   |                                                                                                                   |  |  |
|--------------------------------|-----------------------|-------------------------------------------------------------------------------------------------------------------|--|--|
| NEW MEMBERS                    | MALE                  | 479 (65.08%)                                                                                                      |  |  |
|                                | FEMALE                | 257 (34.92%)                                                                                                      |  |  |
|                                |                       |                                                                                                                   |  |  |
|                                |                       |                                                                                                                   |  |  |
| ASSESSMENT DATA                | FAMILY UNIT MEMBERS   | 116<br>56                                                                                                         |  |  |
|                                | HEAD OF HOUSEHOLD     |                                                                                                                   |  |  |
|                                | NON-HEAD OF HOUSEHOLD |                                                                                                                   |  |  |
|                                | NEW MEMBERS           | NEW MEMBERS MALE   FEMALE FEMALE   CLICK HERE FOR HEALTH. FAMILY UNIT MEMBERS   ASSESSMENT DATA HEAD OF HOUSEHOLD |  |  |